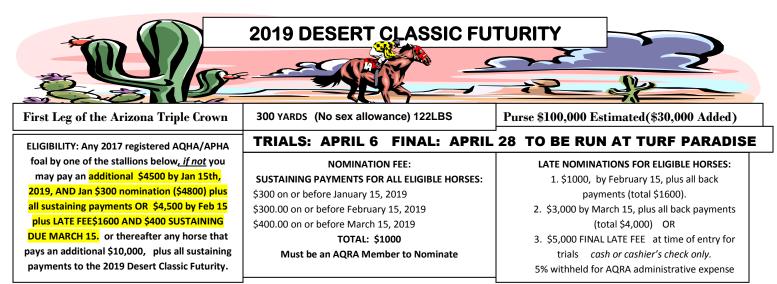

## HORSES WHO REMAIN ELIGIBLE FOR THE TRIALS AND FINAL OF THIS RACE MAY BE SUBJECT TO HAIR TESTING

Purse to be divided: 50% to winner, 20% to second, 10% to third, 6% to fourth, 4% to fifth,3% to sixth, 2.5% to seventh, 2% to eighth, 1.5% to ninth, 1% to tenth. Turf Paradise to contribute Purse for Consolation.