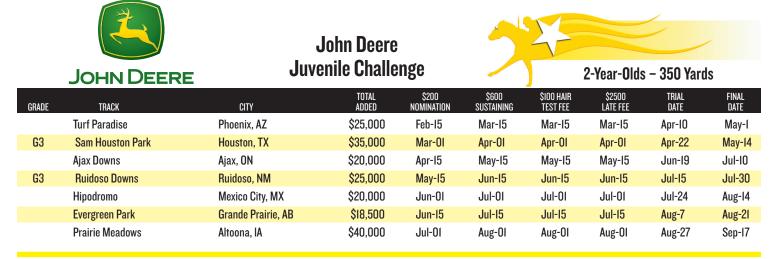

| Jun-17        | Jul-02        |  |
|                                                        | Evergreen Park   | Grande Prairie, AB         | \$20,000       | May-I5              | Jun-15              | Jun-15                  | Jun-15             | Jul-9         | Jul-23        |  |
|                                                        | Ajax Downs       | Ajax, ON                   | \$20,000       | Jun-Ol              | Jul-01              | Jul-01                  | Jul-01             | Jul-31        | Aug-14        |  |
|                                                        | Prairie Meadows  | Altoona, IA                | \$30,000       | Jul-01              | Aug-OI              | Aug-OI                  | Aug-01             | Aug-26        | Sep-17        |  |



6300-16-64 BOA CHALLENGE TENTATIVE REGIONAL SCHEDULE 1-20-16

## **2016** Bank of America Challenge Tentative Regional Schedule

C H A L L E N G E BANK OF AMERICA CHALLENGE CHAMPIONSHIPS

Tentative Schedules – Subject to change

All payments must have a U.S. Postal Service mark prior to the initial deadline.

|     | MERIAL                    | Dis                 | Merial<br>Distaff Challenge |                      |                      | 3-Year-Olds and Older Mares – 400 Yards |                    |                |                |
|-----|---------------------------|---------------------|-----------------------------|----------------------|----------------------|-----------------------------------------|--------------------|----------------|----------------|
|     |